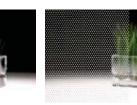

#### 3M Fasara - Prism & Dot patterns

Use prisms and dots to reflect and transmit light and generate charming silver glazing. A design tradition to reproduce the atmosphere of the '50s.

Cielo

Kanon

Luna 6