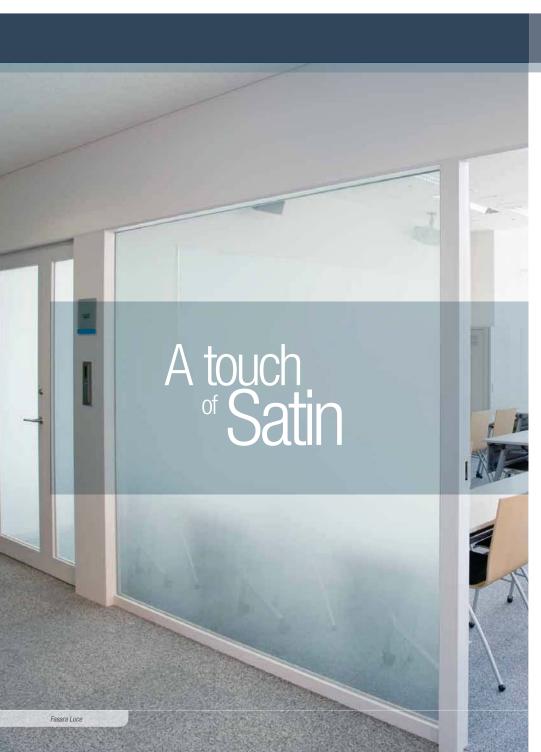

#### Budget-friendly

You get the beauty, translucency and privacy of etched, cut, sandblasted or texturized decorative glass at a fraction of the price. Applying Fasara and Crystal glass finishes directly to glass saves time and money, and makes the project go fast and easy. It can be applied on-site with little or no business downtime.

#### 3M Fasara - Gradation patterns

These 3M Fasara films transition from fully opaque white to clear over the full roll width, thanks to a varying density of pixels. Perfect for areas where you need high level light but total privacy. Some of them can be combined together to create unique visusal effects.