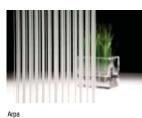

#### 3M Fasara - Stripe patterns

Give a high tech appearance to your glass surfaces, with different patterns offering vertical or horizontal stripes of various thickness and colour density.

Nokto

Shutie Black