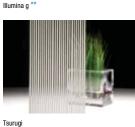

#### 3M Fasara - Gradation patterns

These 3M Fasara films transition from fully opaque white to clear over the full roll width, thanks to a varying density of pixels. Perfect for areas where you need high level light but total privacy. Some of them can be combined together to create unique visusal effects.

Illumina \*

......

Venetian

Aerina

\* Illumina: Milky White (same colour as Fasara Luce)

\*\* Illlumina g: ice (same colour as Fasara Glace)

Robe

WHITE COLOUR POINT

Fasara Illumina