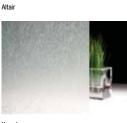

#### 3M Fasara - Frost & Mat patterns

These patterns are designed to break up the light and give a very soft warm feel to interiors and exteriors. The frosted patterns recreate with efficiency the aspect of a frosted glass. They partially or totally obscure the view but allow light transmission. The Mat Crystal 2 and Milky Crystal patterns have been developped for exterior applications.

Essen

Lausanne

Opaque White

Chamonix

Fine Crystal

Mat Crystal i

Milky Milky

Mat Crystal 2