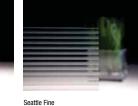

#### 3M Fasara - Stripe patterns

Give a high tech appearance to your glass surfaces, with different patterns offering vertical or horizontal stripes of various thickness and colour density.

Nokto

Shutie Black

Seattle

Radius