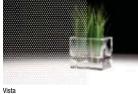

#### 3M Fasara - Gradation patterns

These 3M Fasara films transition from fully opaque white to clear over the full roll width, thanks to a varying density of pixels. Perfect for areas where you need high level light but total privacy. Some of them can be combined together to create unique visusal effects.