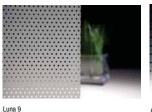

#### 3M Fasara - Prism & Dot patterns

Use prisms and dots to reflect and transmit light and generate charming silver glazing. A design tradition to reproduce the atmosphere of the '50s.

Cielo

Kanon

Luna 6