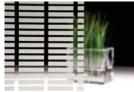

### Geometric LOOK

3M Fasara - Border & Horizontal patterns

out the passage of light.

Horizontal bands of various sizes displayed in an elegant way to screen

The Leise pattern, in particular, offers a nice, subtle haze effect.

Lattice \*

Lattice g \*\*

Leise

WHITE COLOUR POINT

\* Lattice and Slat: Milky White (same colour as Fasara Luce) \*\* Lattice g and Slat g: ice (same colour as Fasara Glace)

Fasara Lattice