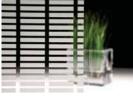

### Geometric LOOK

3M Fasara - Border & Horizontal patterns

out the passage of light.

Horizontal bands of various sizes displayed in an elegant way to screen

The Leise pattern, in particular, offers a nice, subtle haze effect.

Lattice \*

Lattice g \*\*

Leise

WHITE COLOUR POINT

\* Lattice and Slat: Milky White (same colour as Fasara Luce) \*\* Lattice g and Slat g: ice (same colour as Fasara Glace)

Fasara Lattice