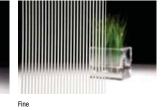

#### 3M Fasara - Stripe patterns

Give a high tech appearance to your glass surfaces, with different patterns offering vertical or horizontal stripes of various thickness and colour density.

Nokto

Shutie Black

Seattle

Radius