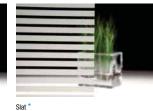

### Geometric LOOK

3M Fasara - Border & Horizontal patterns

out the passage of light.

Horizontal bands of various sizes displayed in an elegant way to screen

The Leise pattern, in particular, offers a nice, subtle haze effect.

Lattice \*

Lattice g \*\*

Leise

WHITE COLOUR POINT

\* Lattice and Slat: Milky White (same colour as Fasara Luce) \*\* Lattice g and Slat g: ice (same colour as Fasara Glace)

Fasara Lattice