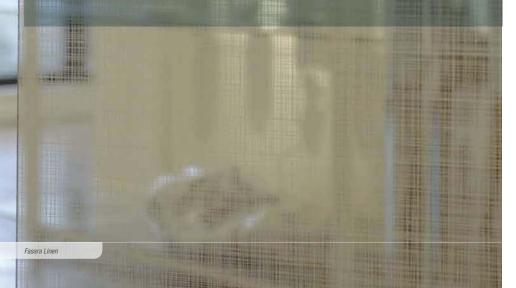

#### 3M Fasara - Fabric & Japan patterns

Linen fabric, rice paper, the tradition of oriental design meets the most advanced 3M adhesive technology to offer new and original life to glazing.

Linen