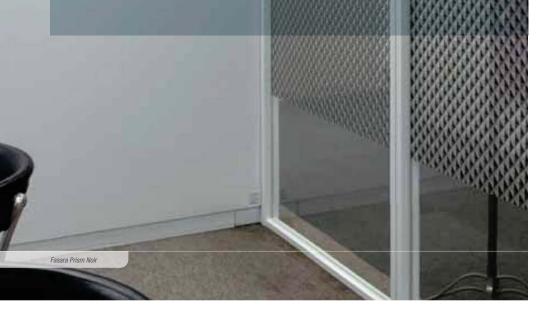

#### 3M Fasara - Prism & Dot patterns

Use prisms and dots to reflect and transmit light and generate charming silver glazing. A design tradition to reproduce the atmosphere of the '50s.

Cielo

Kanon

Luna 6