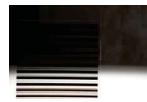

#### 3M Fasara - Stripe patterns

Give a high tech appearance to your glass surfaces, with different patterns offering vertical or horizontal stripes of various thickness and colour density.

Nokto

Shutie Black