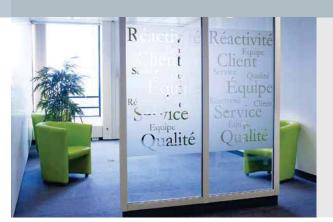

#### Application area's

- The areas of use of 3M Glass Decorative Films are unlimited: • Offices, banks and agencies
- Shopping malls, shop windows and showrooms
- Hotels, restaurants, bars and other public places
- · Wellness, spa centers and verandas
- The films can be applied on glass door, glass wardrobe, mirror, lobby, staircase, windows, partitions...