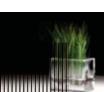

#### 3M Fasara - Stripe patterns

Give a high tech appearance to your glass surfaces, with different patterns offering vertical or horizontal stripes of various thickness and colour density.

Nokto

Shutie Black