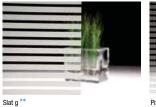

### Geometric LOOK

3M Fasara - Border & Horizontal patterns

out the passage of light.

Horizontal bands of various sizes displayed in an elegant way to screen

The Leise pattern, in particular, offers a nice, subtle haze effect.

Lattice \*

Lattice g \*\*

Leise

WHITE COLOUR POINT

\* Lattice and Slat: Milky White (same colour as Fasara Luce) \*\* Lattice g and Slat g: ice (same colour as Fasara Glace)

Fasara Lattice