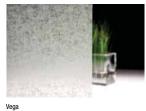

#### 3M Fasara - Frost & Mat patterns

These patterns are designed to break up the light and give a very soft warm feel to interiors and exteriors. The frosted patterns recreate with efficiency the aspect of a frosted glass. They partially or totally obscure the view but allow light transmission. The Mat Crystal 2 and Milky Crystal patterns have been developped for exterior applications.

Essen

Lausanne

Opaque White

Chamonix

Fine Crystal

Mat Crystal i

Milky Milky

Mat Crystal 2