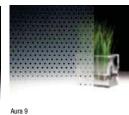

#### 3M Fasara - Gradation patterns

These 3M Fasara films transition from fully opaque white to clear over the full roll width, thanks to a varying density of pixels. Perfect for areas where you need high level light but total privacy. Some of them can be combined together to create unique visusal effects.