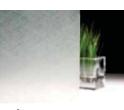

#### 3M Fasara - Frost & Mat patterns

These patterns are designed to break up the light and give a very soft warm feel to interiors and exteriors. The frosted patterns recreate with efficiency the aspect of a frosted glass. They partially or totally obscure the view but allow light transmission. The Mat Crystal 2 and Milky Crystal patterns have been developped for exterior applications.

Essen

Lausanne

Opaque White

Chamonix

Fine Crystal

Mat Crystal i

Milky Milky

Mat Crystal 2