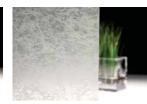

#### 3M Fasara - Frost & Mat patterns

These patterns are designed to break up the light and give a very soft warm feel to interiors and exteriors. The frosted patterns recreate with efficiency the aspect of a frosted glass. They partially or totally obscure the view but allow light transmission. The Mat Crystal 2 and Milky Crystal patterns have been developped for exterior applications.

Essen

Lausanne

Opaque White

Chamonix

Fine Crystal

Mat Crystal i

Milky Milky

Mat Crystal 2