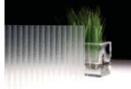

#### 3M Fasara - Stripe patterns

Give a high tech appearance to your glass surfaces, with different patterns offering vertical or horizontal stripes of various thickness and colour density.

Nokto

Shutie Black

Seattle

Radius